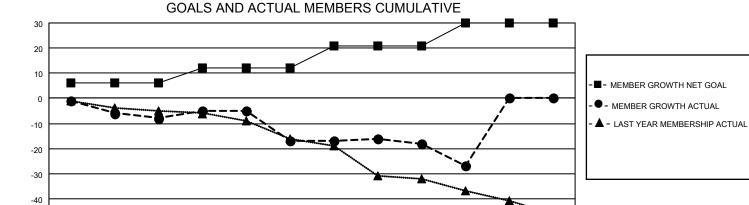

## MONTHLY MEMBERSHIP PROGRESS REPORT

LOCATION UTAH District 28 U Results as of: 4/30/2022

| Clubs                 |               |           |               | Members               |                        |                         |                                                    |
|-----------------------|---------------|-----------|---------------|-----------------------|------------------------|-------------------------|----------------------------------------------------|
| RESULTS FOR 2021-2022 |               |           |               | RESULTS FOR 2021-2022 |                        |                         |                                                    |
| QUARTER               | NEW CLUB GOAL | NEW CLUBS | DROPPED CLUBS | QUARTER MEMB          | BER GROWTH NET<br>GOAL | MEMBER GROWTH<br>ACTUAL | DROPPED<br>MEMBERS ACTUAL<br>(including transfers) |
| JULY/AUG/SEPT         | 0             | 0         | 0             | JULY/AUG/SEPT         | 6                      | 2                       | 9                                                  |
| OCT/NOV/DEC           | 0             | 0         | 0             | OCT/NOV/DEC           | 6                      | 10                      | 18                                                 |
| JAN/FEB/MAR           | 0             | 0         | 0             | JAN/FEB/MAR           | 9                      | 12                      | 9                                                  |
| APR/MAY/JUNE          | 1             | 0         | 0             | APR/MAY/JUNE          | 9                      | 0                       | 9                                                  |

MAR

APR

MAY

JUNE

-50

JULY

AUG

SEPT